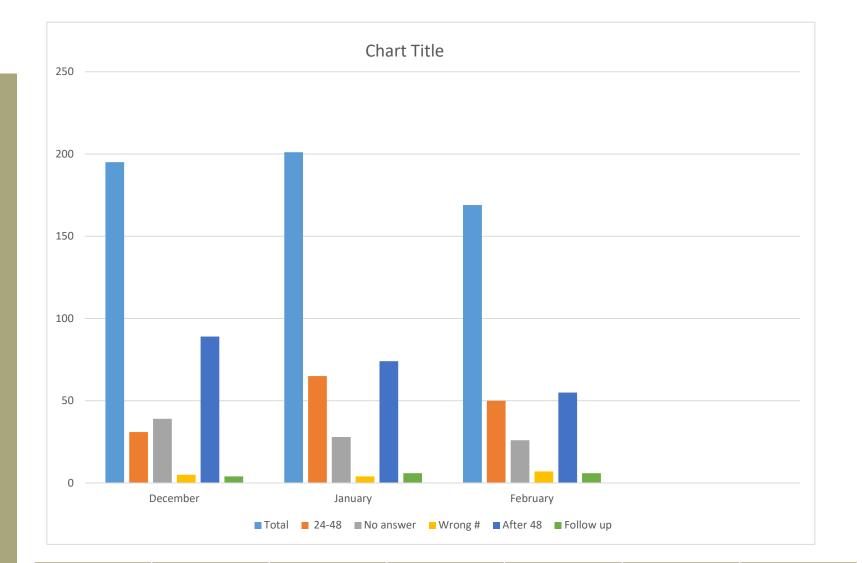

#### Current Numbers:

Total Nursing Outpatient visits: 40

Post Discharge visits: 9

|          | Total | 24-48 | No answer | Wrong # | After 48 | Follow up |
|----------|-------|-------|-----------|---------|----------|-----------|
| December | 195   | 31    | 39        | 5       | 89       | 4         |
| January  | 201   | 65    | 28        | 4       | 74       | 6         |
| February | 169   | 50    | 26        | 7       | 55       | 6         |